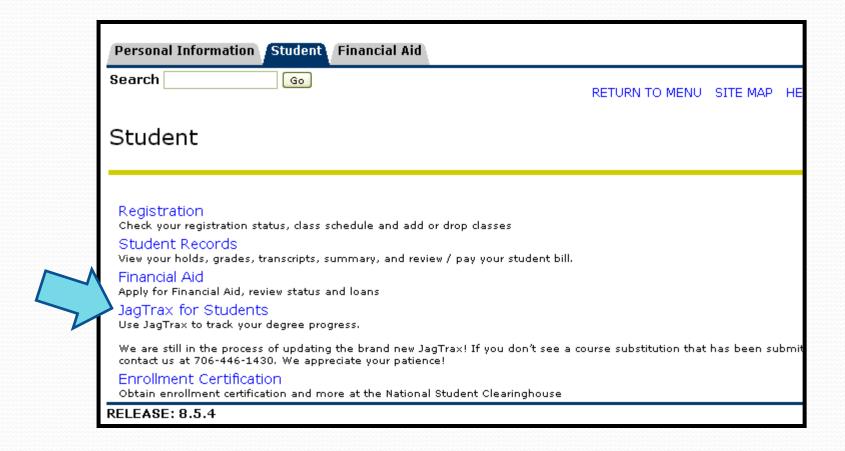

On the PAWS web site, click the link for Pounce.

Log in to PAWS. Enter your username and password in the given fields.

First, choose the **Student** menu.

Next, choose **JagTrax for Students**. Be sure your browser's pop-up blocker is turned off before you click the link.